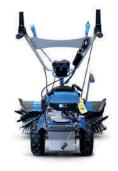

## YARD SWEEPER POWERBRUSH

The HYSW1000 is a versatile petrol powered sweeper from Hyundai for use in all seasons. It is ideal for clearing pathways, driveways, forecourts, artificial grass, farm yards, parks, lawns, leisure centres, car parks, factories, agricultural settings and any other open space of leaves, manure, litter and debris.

| Model            | HYSW1000                                       |
|------------------|------------------------------------------------|
| Engine           | Hyundai IC175VE                                |
| Max Power        | 3.6kW                                          |
| Gears            | 3 Forward and 1 Reverse                        |
| Travel Speed     | 0.7 to 1.2m/s                                  |
| Brush Width      | 1000mm                                         |
| Brush Diameter   | 350mm                                          |
| Brush Speed      | 180 to 350rpm                                  |
| Brush Height     | Adjustable                                     |
| Handle Height    | Adjustable                                     |
| Wheel Size       | 13" rear, 9" front                             |
| Starting Methods | Push Button Electric Start & Recoil Pull Start |