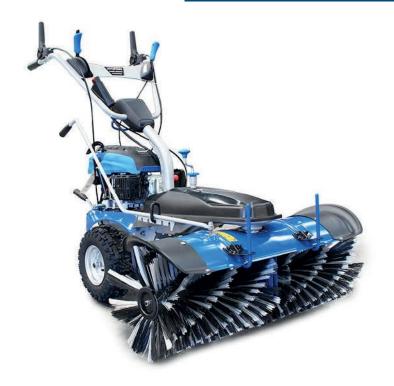

## YARD SWEEPER POWERBRUSH

The HYSW1000 is a versatile petrol powered sweeper from Hyundai for use in all seasons. It is ideal for clearing pathways, driveways, forecourts, artificial grass, farm yards, parks, lawns, leisure centres, car parks, factories, agricultural settings and any other open space of leaves, manure, litter and debris.

| Model            | HYSW1000                                       |
|------------------|------------------------------------------------|
| Engine           | Hyundai IC175VE                                |
| Max Power        | 3.6kW                                          |
| Gears            | 3 Forward and 1 Reverse                        |
| Travel Speed     | 0.7 to 1.2m/s                                  |
| Brush Width      | 1000mm                                         |
| Brush Diameter   | 350mm                                          |
| Brush Speed      | 180 to 350rpm                                  |
| Brush Height     | Adjustable                                     |
| Handle Height    | Adjustable                                     |
| Wheel Size       | 13" rear, 9" front                             |
| Starting Methods | Push Button Electric Start & Recoil Pull Start |