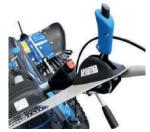

| Model            | HYSW1000                                       |
|------------------|------------------------------------------------|
| Engine           | Hyundai IC175VE                                |
| Max Power        | 3.6kW                                          |
| Gears            | 3 Forward and 1 Reverse                        |
| Travel Speed     | 0.7 to 1.2m/s                                  |
| Brush Width      | 1000mm                                         |
| Brush Diameter   | 350mm                                          |
| Brush Speed      | 180 to 350rpm                                  |
| Brush Height     | Adjustable                                     |
| Handle Height    | Adjustable                                     |
| Wheel Size       | 13" rear, 9" front                             |
| Starting Methods | Push Button Electric Start & Recoil Pull Start |