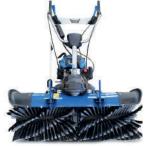

## YARD SWEEPER POWERBRUSH

The HYSW1000 is a versatile petrol powered sweeper from Hyundai for use in all seasons. It is ideal for clearing pathways, driveways, forecourts, artificial grass, farm yards, parks, lawns, leisure centres, car parks, factories, agricultural settings and any other open space of leaves, manure, litter and debris.

| Model            | HYSW1000                                       |
|------------------|------------------------------------------------|
| Engine           | Hyundai IC175VE                                |
| Max Power        | 3.6kW                                          |
| Gears            | 3 Forward and 1 Reverse                        |
| Travel Speed     | 0.7 to 1.2m/s                                  |
| Brush Width      | 1000mm                                         |
| Brush Diameter   | 350mm                                          |
| Brush Speed      | 180 to 350rpm                                  |
| Brush Height     | Adjustable                                     |
| Handle Height    | Adjustable                                     |
| Wheel Size       | 13" rear, 9" front                             |
| Starting Methods | Push Button Electric Start & Recoil Pull Start |