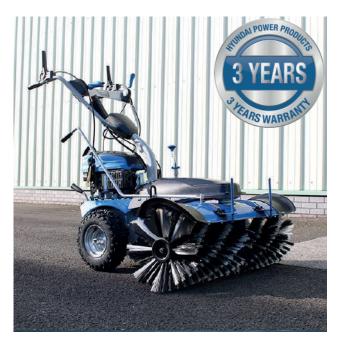

## YARD SWEEPER POWERBRUSH

The HYSW1000 is a versatile petrol powered sweeper from Hyundai for use in all seasons. It is ideal for clearing pathways, driveways, forecourts, artificial grass, farm yards, parks, lawns, leisure centres, car parks, factories, agricultural settings and any other open space of leaves, manure, litter and debris.