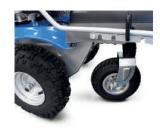

| Model            | HYSW1000                                       |
|------------------|------------------------------------------------|
| Engine           | Hyundai IC175VE                                |
| Max Power        | 3.6kW                                          |
| Gears            | 3 Forward and 1 Reverse                        |
| Travel Speed     | 0.7 to 1.2m/s                                  |
| Brush Width      | 1000mm                                         |
| Brush Diameter   | 350mm                                          |
| Brush Speed      | 180 to 350rpm                                  |
| Brush Height     | Adjustable                                     |
| Handle Height    | Adjustable                                     |
| Wheel Size       | 13" rear, 9" front                             |
| Starting Methods | Push Button Electric Start & Recoil Pull Start |